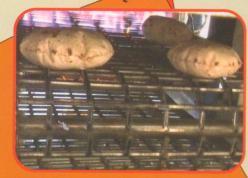

## Fully Automatic Chapatti Machine

- 1. Hopper 10 Kg. Capacity.
- 2. OIL/Ghee Spray on Chapatti.
- 3. Size of Chapatti 5"TO7"
- 4. Electrical Supply -3 Phase MCB
  Switch 32 AMP
- 5. Electric Consumption per Hour 5
  Units at Continues Process.
- 6. Gas Consumption 2.5 Kg. per Hour for 800 Chapatties.
- 7. Auto Start Gas Burner with Temp Controller.
- 8. Thickness of Chapatti can be adjusted by touch screen.
- 9. Production Capacity 800 Chapatties Per Hour.
- 10. Size L-12', W-4', H-5.5', W-1000 Kg.

## Double Pressing Fully Automatic Chapatti Machine

- 1. Hopper 15 Kg. Capacity.
- 2. OIL/Ghee Spray on Chapatti.
- 3. Size of Chapatti 5"TO7"
- 4. Electrical Supply -3 Phase MCB
  Switch 63 AMP
- 5. Electric Consumption per Hour 7
  Units at Continues Process.
- 6. Gas Consumption 4.5 Kg. per Hour for 1600 Chapatties.
- 7. Cylinder Requires 6 Cylinder
- 8. Auto Start Gas Burner with Temp Controller.
- 9. Thickness of Chapatti can be adjusted by touch screen.
- 10. Production Capacity 1600 Chapatties Per Hour.
- 11. Size L-15', W-4.5', H-6', W-1200 Kg.

- 1. Hopper 2 Nos. 15 Kg. Capacity Each
- 2. OIL/Ghee Spray on Chapatti.
- 3. Size of Chapatti 5"TO 6.5"
- 4. Electrical Supply -3 Phase MCB Switch 63 AMP
- 5. Electric Consumption per Hour 8
  Units at Continues Process.
- 6. Gas Consumption 6 Kg. per Hour for 2800 Chapatties.
- 7. Cylinder Requires 8 Cylinder Bank.
- 8. Thickness of Chapatti can be adjusted by touch screen.
- 9. Pressing System by Servo Motor.
- 10. Production Capacity 2800 Chapatties Per Hour.
- 11. Size L-17', W-7.5', H-6', W-1500 Kg.