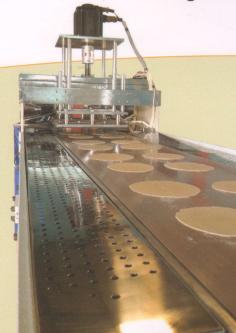

## Fully Automatic Chapatti Machine

- 1. Hopper 10 Kg. Capacity.
- 2. OIL/Ghee Spray on Chapatti.
- 3. Size of Chapatti 5"TO7"
- 4. Electrical Supply -3 Phase MCB
  Switch 32 AMP
- 5. Electric Consumption per Hour 5
  Units at Continues Process.
- 6. Gas Consumption 2.5 Kg. per Hour for 800 Chapatties.
- 7. Auto Start Gas Burner with Temp Controller.
- 8. Thickness of Chapatti can be adjusted by touch screen.
- 9. Production Capacity 800 Chapatties Per Hour.
- 10. Size L-12', W-4', H-5.5', W-1000 Kg.

## Double Pressing Fully Automatic Chapatti Machine

- 1. Hopper 15 Kg. Capacity.
- 2. OIL/Ghee Spray on Chapatti.
- 3. Size of Chapatti 5"TO7"
- 4. Electrical Supply -3 Phase MCB
  Switch 63 AMP
- 5. Electric Consumption per Hour 7
  Units at Continues Process.
- 6. Gas Consumption 4.5 Kg. per Hour for 1600 Chapatties.
- 7. Cylinder Requires 6 Cylinder
- 8. Auto Start Gas Burner with Temp Controller.
- 9. Thickness of Chapatti can be adjusted by touch screen.
- 10. Production Capacity 1600 Chapatties Per Hour.
- 11. Size L-15', W-4.5', H-6', W-1200 Kg.

- 1. Hopper 2 Nos. 15 Kg. Capacity Each
- 2. OIL/Ghee Spray on Chapatti.
- 3. Size of Chapatti 5"TO 6.5"
- 4. Electrical Supply -3 Phase MCB Switch 63 AMP
- 5. Electric Consumption per Hour 8
  Units at Continues Process.
- 6. Gas Consumption 6 Kg. per Hour for 2800 Chapatties.
- 7. Cylinder Requires 8 Cylinder Bank.
- 8. Thickness of Chapatti can be adjusted by touch screen.
- 9. Pressing System by Servo Motor.
- 10. Production Capacity 2800 Chapatties Per Hour.
- 11. Size L-17', W-7.5', H-6', W-1500 Kg.