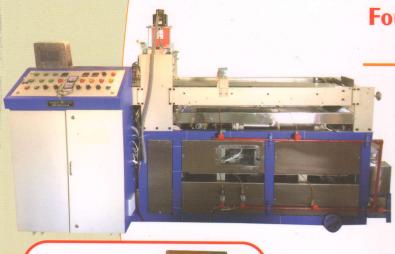

- 1. Hopper 2 Nos. 15 Kg. Capacity Each
- 2. OIL/Ghee Spray on Chapatti.
- 3. Size of Chapatti 5"TO 6.5"
- 4. Electrical Supply -3 Phase MCB Switch 63 AMP
- 5. Electric Consumption per Hour 8
  Units at Continues Process.
- 6. Gas Consumption 6 Kg. per Hour for 2800 Chapatties.
- 7. Cylinder Requires 8 Cylinder Bank.
- 8. Thickness of Chapatti can be adjusted by touch screen.
- 9. Pressing System by Servo Motor.
- 10. Production Capacity 2800 Chapatties Per Hour.
- 11. Size L-17', W-7.5', H-6', W-1500 Kg.