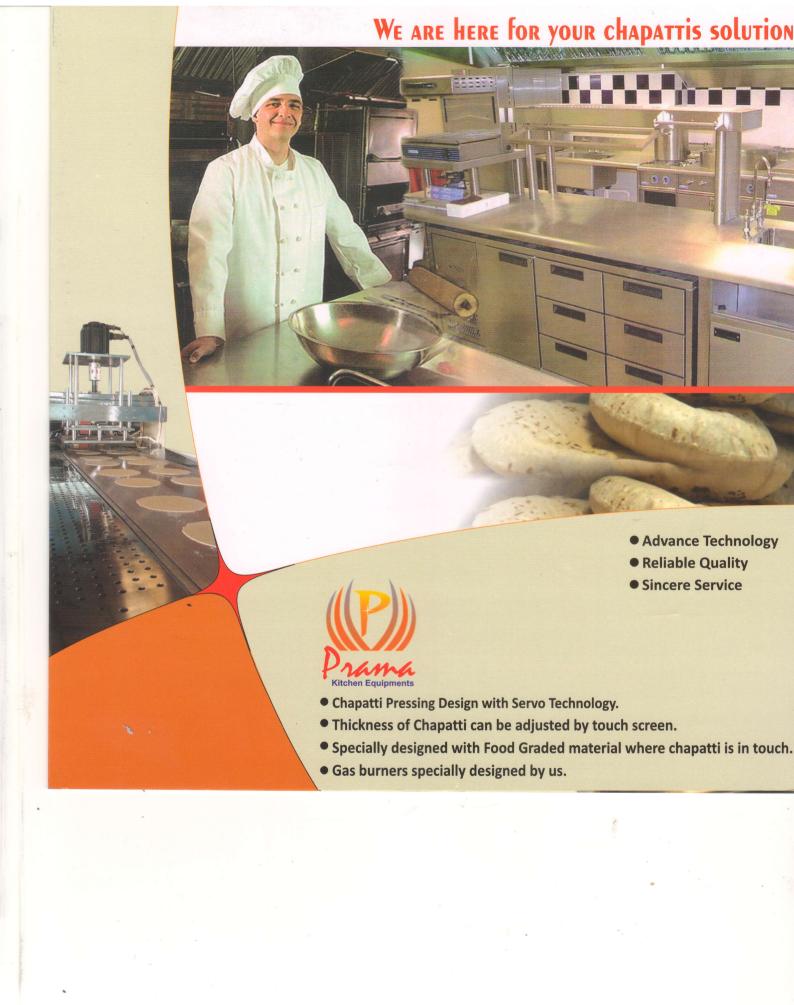

## Fully Automatic Chapatti Machine

- 1. Hopper 10 Kg. Capacity.
- 2. OIL/Ghee Spray on Chapatti.
- 3. Size of Chapatti 5"TO7"
- 4. Electrical Supply -3 Phase MCB
  Switch 32 AMP
- 5. Electric Consumption per Hour 5
  Units at Continues Process.
- 6. Gas Consumption 2.5 Kg. per Hour for 800 Chapatties.
- 7. Auto Start Gas Burner with Temp Controller.
- 8. Thickness of Chapatti can be adjusted by touch screen.
- 9. Production Capacity 800 Chapatties Per Hour.
- 10. Size L-12', W-4', H-5.5', W-1000 Kg.

## Double Pressing Fully Automatic Chapatti Machine

- 1. Hopper 15 Kg. Capacity.
- 2. OIL/Ghee Spray on Chapatti.
- 3. Size of Chapatti 5"TO7"
- 4. Electrical Supply -3 Phase MCB
  Switch 63 AMP
- 5. Electric Consumption per Hour 7
  Units at Continues Process.
- 6. Gas Consumption 4.5 Kg. per Hour for 1600 Chapatties.
- 7. Cylinder Requires 6 Cylinder
- 8. Auto Start Gas Burner with Temp Controller.
- 9. Thickness of Chapatti can be adjusted by touch screen.
- 10. Production Capacity 1600 Chapatties Per Hour.
- 11. Size L-15', W-4.5', H-6', W-1200 Kg.

- 1. Hopper 2 Nos. 15 Kg. Capacity Each
- 2. OIL/Ghee Spray on Chapatti.
- 3. Size of Chapatti 5"TO 6.5"
- 4. Electrical Supply -3 Phase MCB Switch 63 AMP
- 5. Electric Consumption per Hour 8
  Units at Continues Process.
- 6. Gas Consumption 6 Kg. per Hour for 2800 Chapatties.
- 7. Cylinder Requires 8 Cylinder Bank.
- 8. Thickness of Chapatti can be adjusted by touch screen.
- 9. Pressing System by Servo Motor.
- 10. Production Capacity 2800 Chapatties Per Hour.
- 11. Size L-17', W-7.5', H-6', W-1500 Kg.