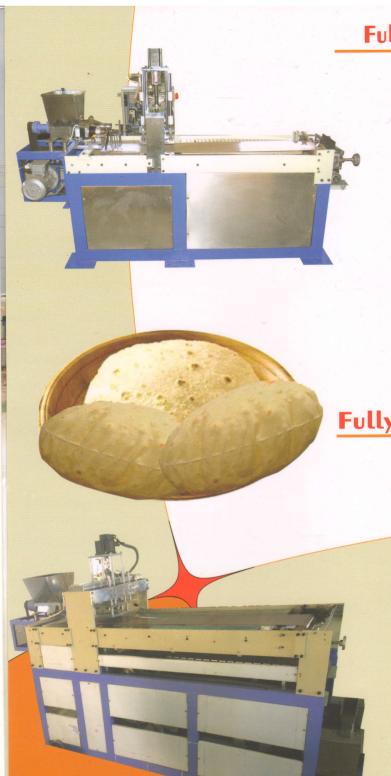

## Fully Automatic Chapatti Machine

- 1. Hopper 10 Kg. Capacity.
- 2. OIL/Ghee Spray on Chapatti.
- 3. Size of Chapatti 5"TO7"
- 4. Electrical Supply -3 Phase MCB
  Switch 32 AMP
- 5. Electric Consumption per Hour 5
  Units at Continues Process.
- 6. Gas Consumption 2.5 Kg. per Hour for 800 Chapatties.
- 7. Auto Start Gas Burner with Temp Controller.
- 8. Thickness of Chapatti can be adjusted by touch screen.
- 9. Production Capacity 800 Chapatties Per Hour.
- 10. Size L-12', W-4', H-5.5', W-1000 Kg.

## Double Pressing Fully Automatic Chapatti Machine

- 1. Hopper 15 Kg. Capacity.
- 2. OIL/Ghee Spray on Chapatti.
- 3. Size of Chapatti 5"TO7"
- 4. Electrical Supply -3 Phase MCB
  Switch 63 AMP
- 5. Electric Consumption per Hour 7
  Units at Continues Process.
- 6. Gas Consumption 4.5 Kg. per Hour for 1600 Chapatties.
- 7. Cylinder Requires 6 Cylinder
- 8. Auto Start Gas Burner with Temp Controller.
- 9. Thickness of Chapatti can be adjusted by touch screen.
- 10. Production Capacity 1600 Chapatties Per Hour.
- 11. Size L-15', W-4.5', H-6', W-1200 Kg.